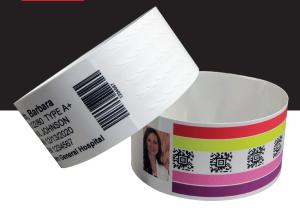

### Quick & Easy to Use

Error-free patient identification is one of the most important steps in ensuring patient safety. Just type the information, add the photo, and print.

#### One Size Fits All

G-Band's unique "one size fits all" adhesive fitting and closure tabs make applying the wristband easy and efficient. The fitting tab assures a comfortable fit on any wrist size, and the closure tab offers tamper-evident protection for added security.

#### On-Demand Color Printing

Personal ID AC Color wristbands enable the user to print any color directly on the wristband as the wristband is printed. Only one wristband is needed - a patient is no longer required to wear multiple wristbands for different color-code alerts.

#### Comfort, Reliability, and Durability

Soft and comfortable on the patient's skin, the G-Band is still durable enough to allow scannable patient barcodes and readable print even after water, soap, and hand sanitizers without fading or smearing. They are latex-free and hypo-allergenic, with no skin-irritating agents or chemical additives.