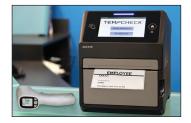

#### Monitor the Health of Employees, Customers, & Visitors

Made by our partner SATO, the CT4-LX TEMPCHECK kit provides a readyto-use solution for businesses to monitor the health of people entering their workplace, and safeguards the information within a **confidential logging system**.

#### Kit Contains Printer, Software, and Labels

The TEMPCHECK Kit is ready to go upon arrival, including printer, software, and 4"x2" labels. It also includes employee and customer/visitor versions of the TEMPCHECK software so the data is kept separately.

#### Equipped with TEMPCHECK Software

Easy-to-use, with prompts easily guiding the user to the next step. Includes health screening questions and temperature entry to monitor the health of employees and visitors, as well as a confidential logging system for information security.