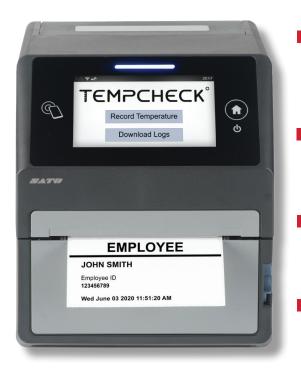

#### CT4-LX Printer

With a 4.3-inch full-color touchscreen display and on-board intelligence, the CT4-LX seamlessly combines functionality, intelligence, and performance.

#### Equipped with TEMPCHECK Software

Easy-to-use, with prompts easily guiding the user to the next step. Includes health screening questions and temperature entry to monitor the health of employees and visitors, as well as a confidential logging system for information security.

CT4-LTx 4-inch Printer So easy to use! With a 4.3-

inch full-color touchscreen display and on-board intelligence, the CT4-LX seamlessly combines funtionality, intelligence and performance.

TEMPCHECK Software

Ready-to-use TEMPCHECK software includes COVID-19 health screening questions and temperature entry to monitor the health of employees and visitors, as well as a confidential logging system to safeguard the entered information.

#### 4x2-Inch Labels

Kit includes 4 rolls of bright white, top-coated direct thermal labels with removable adhesive so labels can adhere to clothing. Labels are also able to fit into ID badge holders.