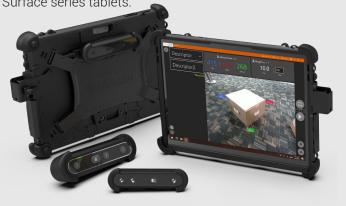

A fully rugged tablet from MobileDemand is equipped with Intel® RealSense™ depth camera technology for intuitive point and capture dimensioning, easily producing measurements in seconds. Information is transferred to xDIM Insight, a cloud-based, user-friendly analytics dashboard. Reliable data is then put to work, significantly enhancing slotting, reracking, and Ti-Hi pallet configurations.

### 3D Camera connectivity

Select MobileDemand rugged tablets and cases are equipped with Intel® RealSense™ depth camera technology for intuitive point and capture dimensioning. We provide two camera options, each with unique characteristics to serve a variety of 3D applications.

#### **RUGGED MOBILE DEVICES**

For optimal performance, xDIM Mobile is sold as a bundled offering with MobileDemand rugged xTablets as well as Microsoft® Designed for Surface® Certified xCases for Surface series tablets.