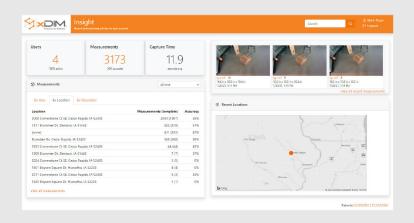

A fully rugged tablet from MobileDemand is equipped with Intel® RealSense™ depth camera technology for intuitive point and capture dimensioning, easily producing measurements in seconds. Information is transferred to xDIM Insight, a cloud-based, user-friendly analytics dashboard. Reliable data is then put to work, significantly enhancing slotting, reracking, and Ti-Hi pallet configurations.

### xDIM Data Integration

Easily capture all box measurements, barcoding data and weight and seamlessly integrate all that data with xDIM Insight. The patented data integration tool uploads all that data captured at the box to existing product data measurements systems, warehouse management systems, enterprise resource planning software and other resource management platforms.