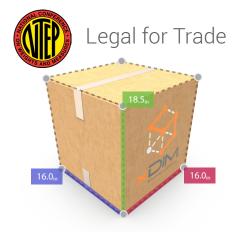

xDIM incorporates a new 2-step "box face" method to measure large boxes up to 7-8 feet and a "corner" method to measure smaller boxes from 3 to 48-inches. The patented corner method is NTEP Certified as Legal for Trade while the 2-step "box face" method is pending NTEP certification.

(Certificate Number: 21-041)