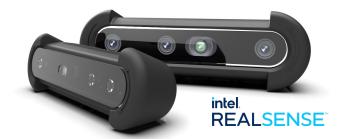

A fully rugged tablet from MobileDemand is equipped with Intel® RealSense™ depth camera technology for intuitive point and capture dimensioning, easily producing measurements in seconds. Information is transferred to xDIM Insight, a cloud-based, user-friendly analytics dashboard. Reliable data is then put to work, significantly enhancing slotting, reracking, and Ti-Hi pallet configurations.

### 3D Camera connectivity

Select MobileDemand rugged tablets and cases are equipped with Intel® RealSense™ depth camera technology for intuitive point and capture dimensioning. We provide two camera options, each with unique characteristics to serve a variety of 3D applications.