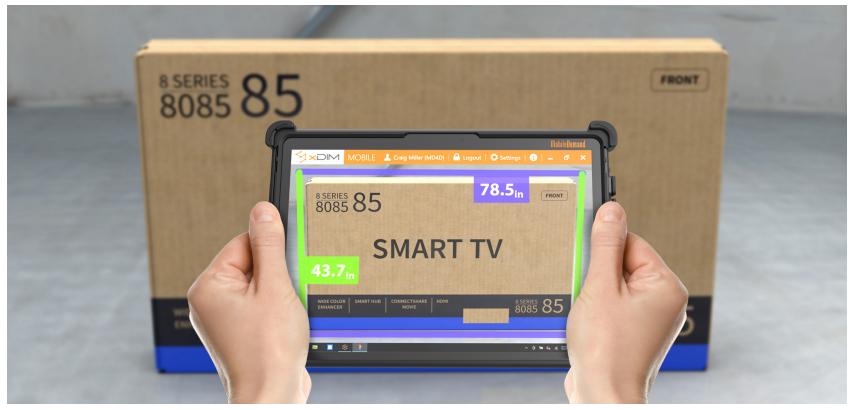

A fully rugged tablet from MobileDemand is equipped with Intel® RealSense™ depth camera technology for intuitive point and capture dimensioning, easily producing measurements in seconds. Information is transferred to xDIM Insight, a cloud-based, user-friendly analytics dashboard. Reliable data is then put to work, significantly enhancing slotting, reracking, and Ti-Hi pallet configurations.

xDIM incorporates a new 2-step "box face" method to measure large boxes up to 7-8 feet and a "corner" method to measure smaller boxes from 3 to 48-inches. The patented corner method is NTEP Certified as Legal for Trade while the 2-step "box face" method is pending NTEP certification.