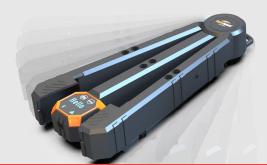

#### **XDIM COMPATIBLE SCALES**

Conveniently capture weight right at the box with battery powered Bluetooth scales. Choose between our lightweight handheld portable xScale S200 or our NTEP certified mobile cart/bench scale options. Capturing and adding weight to your box dimensioning record completes the data collection process.